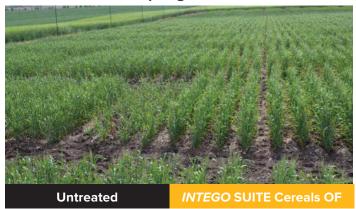

## **Dual Mode of Action Seed Protection for Superior Pythium Protection**

Introducing INTEGO® SUITE Cereals OF, an easy-to-use seed protection solution that offers wheat growers a new mode of action to manage Pythium. The superior formulation provides even seed coverage and performs in a wide range of temperatures.

## INTEGO SUITE Cereals OF Offers:

- Protection for the entire plant—Dual mode of action creates a complete zone of defense above and below ground
- Protection against Pythium species that metalaxyl alone cannot control
- User-friendly treatment—Smooth flowability and low use rate ensures a consistent, even application and easy treatment experience