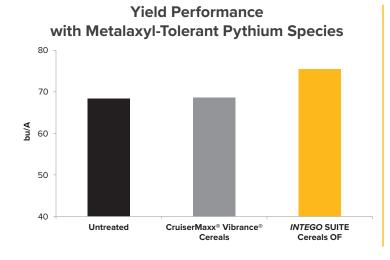

## **Dual Mode of Action Seed Protection for Superior Pythium Protection**

Introducing INTEGO® SUITE Cereals OF, an easy-to-use seed protection solution that offers wheat growers a new mode of action to manage Pythium. The superior formulation provides even seed coverage and performs in a wide range of temperatures.

## INTEGO SUITE Cereals OF Offers:

- Protection for the entire plant—Dual mode of action creates a complete zone of defense above and below ground
- Protection against Pythium species that metalaxyl alone cannot control
- User-friendly treatment—Smooth flowability and low use rate ensures a consistent, even application and easy treatment experience